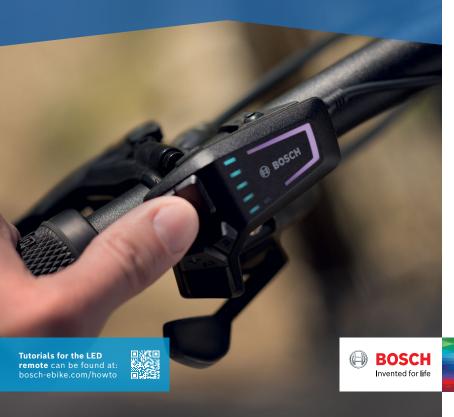

**LED remote:** a fully networked control centre that's fun to use.

## **LED remote** at a glance

The smart system

- A Charge level LEDs: Display of the current battery charge level
- B Riding mode LED: The colour shows the current support level
- C Left/right button: Decrease/ increase brightness
- D Selection key: Confirm/ Switch to 2nd level