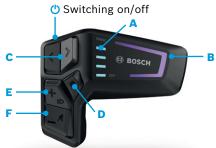

## **LED remote** at a glance

The smart system

- A Charge level LEDs: Display of the current battery charge level
- B Riding mode LED: The colour shows the current support level
- C Left/right button: Decrease/ increase brightness
- D Selection key: Confirm/ Switch to 2nd level

- E Plus/Light button: Increase support level/switch light on & off (long press)
- F Minus/walk assistance button: Reduce support level/activate walk assistance by holding down & moving the eBike after one second