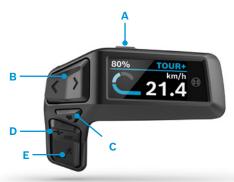

## Purion 200 at a glance

- A On/Off button: Switch the eBike system on/off
- B Left/right button: Scroll left/right
- C Selection button: Confirm or open settings menu at standstill (brief press<sup>1</sup>)/open quick menu (long press<sup>2</sup>)
- D Plus/Light button: Increase support level/ switch light on & off (long press²)
- E Minus/walk assist button: Reduce support level/ activate walk assist with a long press<sup>2</sup> and moving the eBike within 10 seconds
  - <sup>1</sup>Brief press (< 1 second)
  - <sup>2</sup> Long press (> 1 second)