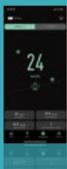

## SYSTEM STATUS

⊕ UP

DOWN

ON/OFF

MALK

ON: Long Press
OFF: Long Press

## MAIN INFORMATION

Short press **(1)** ON/OFF to switch between Speed/Range display.

## **BATTERY LEVEL**

- **1111** 81% 100%
- 21% 40%
- 61% 80%
- 1% 20%
- 41% 60%
- **LIGHT ON/OFF:** Long Press **+ UP.**
- \* WALK ASSIST: Long Press \* WALK to Unlock, then Hold UP to start.
- APP CONNECT: Double Click (1) ON/OFF.

Press • UP / • DOWN to switch levels.

- ☐ SPORT
- TOUR
- III ECO
- □ OFF

Download **Hyena Rider Assistant**. Elevate your ride with a dynamic dashboard, riding data analysis, smart e-bike management, OTA updates, and personalized settings, for an unparalleled riding experience.