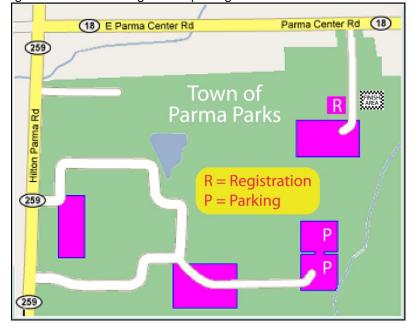

## DIRECTIONS:

**From the West:** 190E (NYS Thruway) to Exit 47. Take RT490E toward Rochester to Exit #4 – Turn left on RT259 heading north, continue approximately 10.5 mi. and turn right into Park. Follow signs to CX parking.

**From the East:** 190W (NYS Thruway) to Exit 45. Take RT490W past Rochester and merge right onto RT531W. Exit at RT259, turn right heading north, continue approximately 5.5 mi. and turn right into Park. Follow signs to CX parking.

From the South: RT390N to RT490W and merge right onto RT531W. Exit at RT259, turn right heading north, continue approximately

5.5 mi. and turn right into Park. Follow signs to CX parking.

585-546-4030 scott@fullmoonvista.com